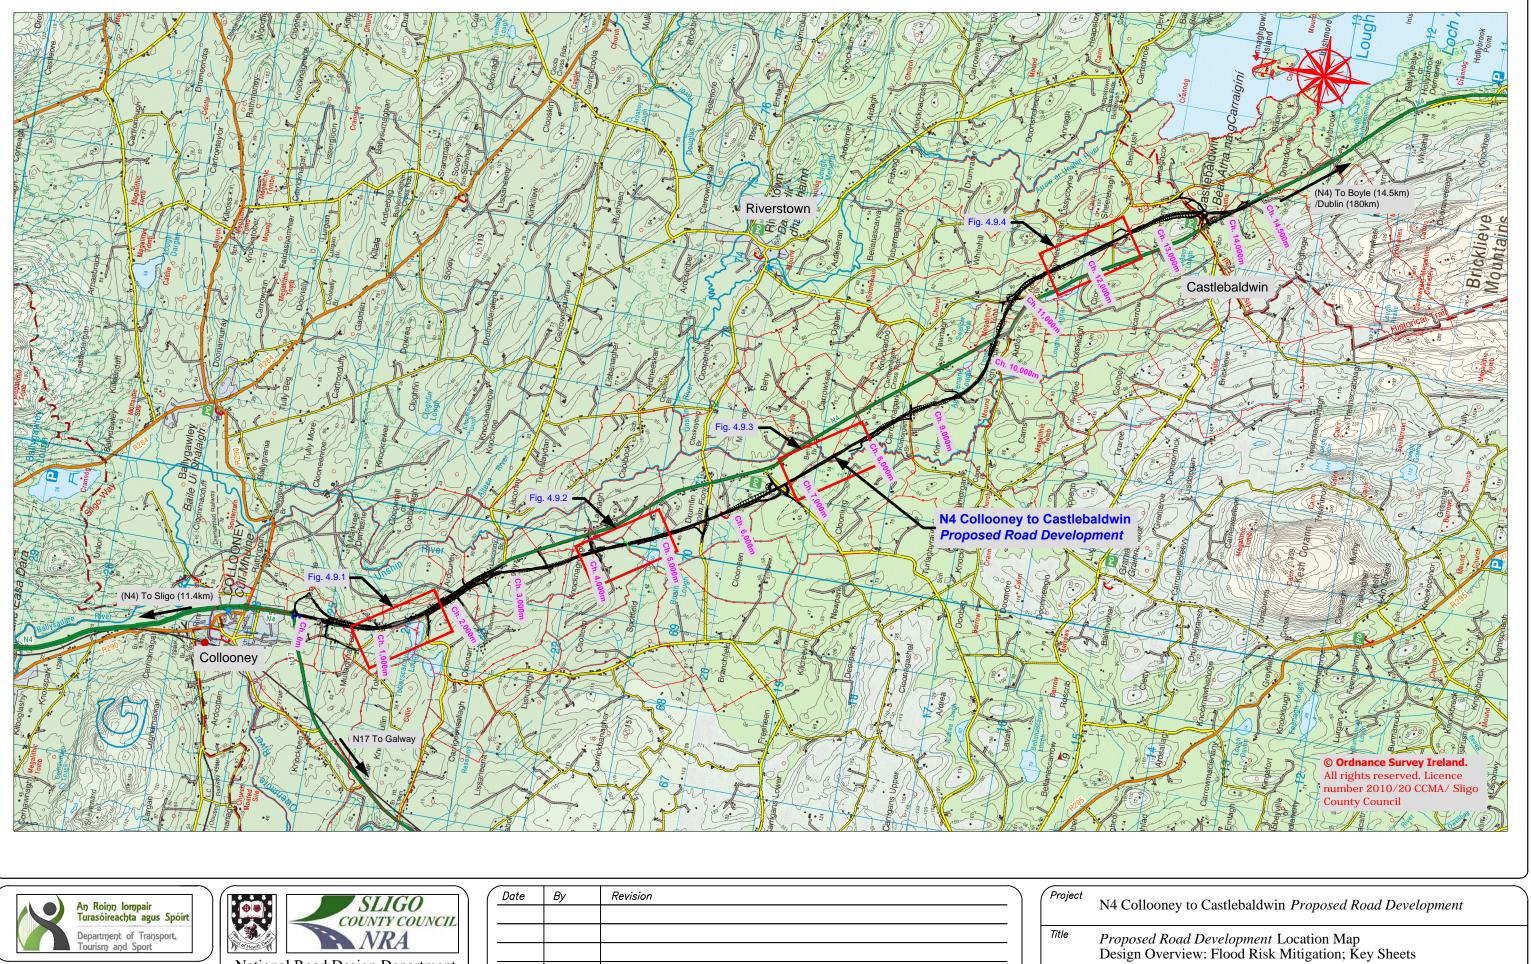

NRA

An tÚdarás um Bóithre Náisiúi

| Ϳ | ( |  |  |
|---|---|--|--|
|   |   |  |  |

Scales (@A3)

1:50,000 Design

FM

| sed Road Development Location Map<br>n Overview: Flood Risk Mitigation; Key Sheets |                       |         |                      |          |             |  |  |  |  |
|------------------------------------------------------------------------------------|-----------------------|---------|----------------------|----------|-------------|--|--|--|--|
|                                                                                    | Date<br>December 2013 |         | Job No.<br>SO/01/150 |          | Figure No.: |  |  |  |  |
| Drawn                                                                              | 1                     | Checked |                      | Approved | Fig.: 4.9   |  |  |  |  |
| BR                                                                                 | FM                    |         |                      | AS       |             |  |  |  |  |